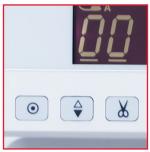

## **JANOME**

WHAT'S NEXT

Locking Stitch, Needle Up/ Down, Automatic Thread Cutter

Superior Feed System

60 Built-in Stitches