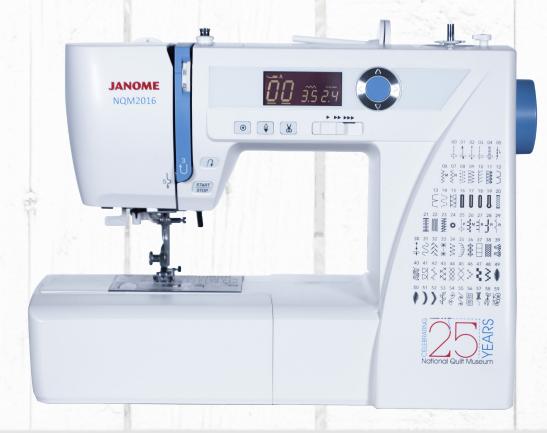

## **JANOME**

WHAT'S NEXT

Locking Stitch, Needle Up/ Down, Automatic Thread Cutter

Superior Feed System

60 Built-in Stitches

## Sewing

- Top loading full rotary hook bobbin
- 60 built-in stitches
- 6 one-step buttonholes
- Manual thread tension control
- Built-in needle threader
- Easy set bobbins
- Easy bobbin winder

- Snap-on presser feet
- Needle up/down with down as default
- 7-piece feed dog
- Free arm
- Drop feed
- Start/stop button
- Speed control slider
- Locking stitch button
- Automatic thread cutter

- Easy reverse button
- Auto-declutch bobbin winder
- Extra high presser foot lift
- Bright LED screen with easy navigation keys
- Foot pressure adjustment
- Maximum stitch width: 7mm

- Maximum stitch length: 5mm
- National Quilt Museum 25th Anniversary Edition
- Hard cover included
- Extension table included