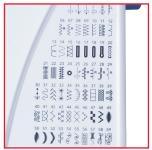

## Sewing

- Top loading full rotary hook bobbin
- 60 built-in stitches
- 6 one-step buttonholes
- Manual thread tension control
- Built-in needle threader
- Easy set bobbins
- Easy bobbin winder

- Snap-on presser feet
- Needle up/down with down as default
- 7-piece feed dog
- Free arm
- Drop feed
- Start/stop button
- Speed control slider
- Locking stitch button
- Automatic thread cutter

- Easy reverse button
- Auto-declutch bobbin winder
- Extra high presser foot lift
- Bright LED screen with easy navigation keys
- Foot pressure adjustment
- Maximum stitch width: 7mm

- Maximum stitch length: 5mm
- National Quilt Museum 25th Anniversary Edition
- Hard cover included
- Extension table included